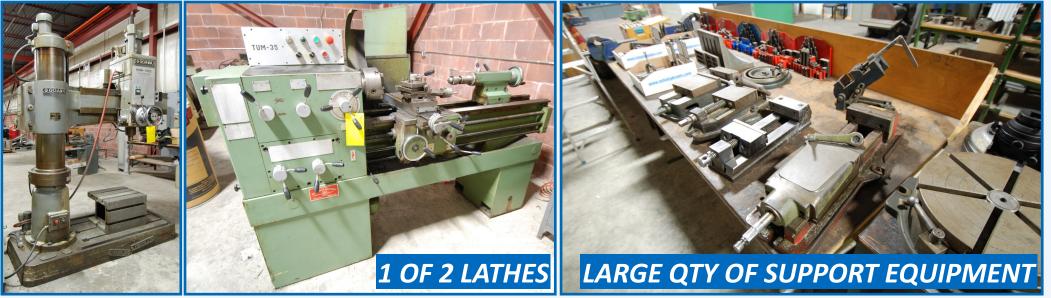

DAH LIH UNIVERSAL MILL

**OGAWA** 5' RADIAL DRILL

TARNOW LATHE, 14"X40", MODEL TUM-35

Online Auction Only: Bidding Ends Tuesday December 8, 1:00PM (ET) Inspection: Monday December 7, 9 AM to 4 PM

INFINITY **Asset Solutions** infinityassets.com