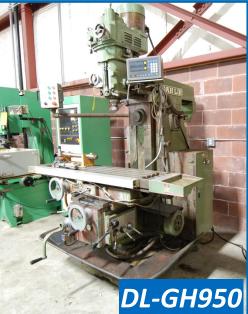

DAH LIH UNIVERSAL MILL

**OGAWA** 5' RADIAL DRILL

TARNOW LATHE, 14"X40", MODEL TUM-35

Online Auction Only: Bidding Ends Tuesday December 8, 1:00PM (ET) Inspection: Monday December 7, 9 AM to 4 PM

INFINITY **Asset Solutions** infinityassets.com