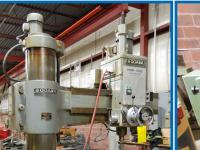

DAH LIH UNIVERSAL MILL

**OGAWA** 5' RADIAL DRILL

TARNOW LATHE, 14"X40", MODEL TUM-35

Online Auction Only: Bidding Ends Tuesday December 8, 1:00PM (ET) Inspection: Monday December 7, 9 AM to 4 PM

INFINITY **Asset Solutions** infinityassets.com