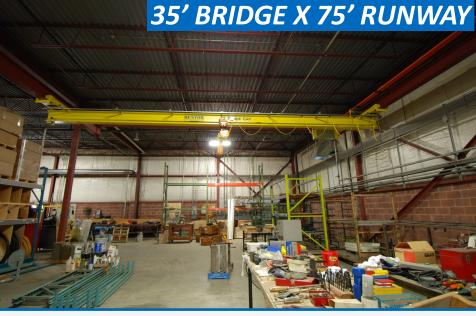

## **MACHINING & TOOLROOM**

78 Cowansview Road, Cambridge, Ontario, Canada

FADAL VERTICAL MACHINING CENTER MODEL VMC 4020

8"X18" CHEVALIER FSG-818AL

**CHEVALIER** HYDRAULIC SURFACE GRINDER

**MENTOR DYNAMICS 2 TON OVERHEAD CRANE & RUNWAY** 