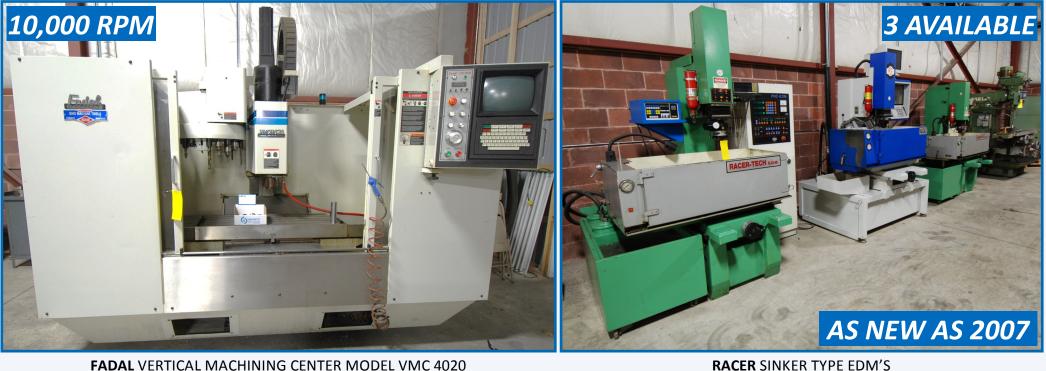

## **MACHINING & TOOLROOM**

78 Cowansview Road, Cambridge, Ontario, Canada

FADAL VERTICAL MACHINING CENTER MODEL VMC 4020

8"X18" CHEVALIER FSG-818AL

**CHEVALIER** HYDRAULIC SURFACE GRINDER

**MENTOR DYNAMICS 2 TON OVERHEAD CRANE & RUNWAY** 